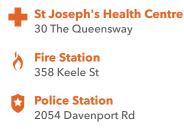

# SAFETY

5 mins

With safety facilities in the area, help is always close by. Facilities near this home include a fire station, a police station, and a hospital within 2.27km.

Disclaimer: These materials have been prepared for ingrid.smith@rogers.com and are not intended to solicit buyers or sellers currently under contract with a brokerage. By accessing this information you have agreed to our terms of service, which are hereby incorporated by reference. This information may contain errors and omissions. You are not permitted to rely on the contents of this information and must take steps to independently verify its contents with the appropriate authorities (school boards, governments etc.). As a recipient of this information, you agree not to hold us, our licensors or the owners of the information liable for any damages, howsoever caused.