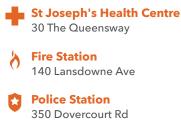

## SAFETY

With safety facilities in the area, help is always close by. Facilities near this home include a fire station, a hospital, and a police station within 1.39km.

HoodQ

Disclaimer: These materials have been prepared for ingrid.smith@rogers.com and are not intended to solicit buyers or sellers currently under contract with a brokerage. By accessing this information you have agreed to our terms of service, which are hereby incorporated by reference. This information may contain errors and omissions. You are not permitted to rely on the contents of this information and must take steps to independently verify its contents with the appropriate authorities (school boards, governments etc.). As a recipient of this information, you agree not to hold us, our licensors or the owners of the information liable for any damages, howsoever caused.