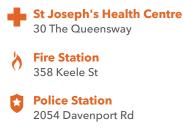

# SAFETY

With safety facilities in the area, help is always close by. Facilities near this home include a fire station, a police station, and a hospital within 2.43km.

Disclaimer: These materials have been prepared for ingrid.smith@rogers.com and are not intended to solicit buyers or sellers currently under contract with a brokerage. By accessing this information you have agreed to our terms of service, which are hereby incorporated by reference. This information may contain errors and omissions. You are not permitted to rely on the contents of this information and must take steps to independently verify its contents with the appropriate authorities (school boards, governments etc.). As a recipient of this information, you agree not to hold us, our licensors or the owners of the information liable for any damages, howsoever caused.