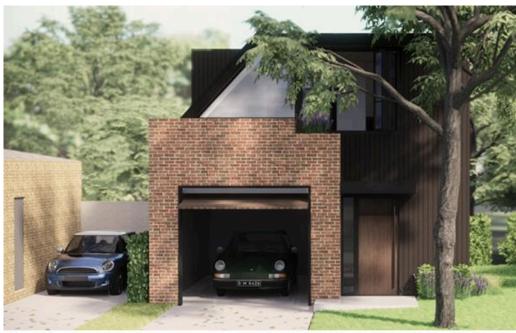

Single-vehicle laneway house from Toronto's Eva Lanes - www.evalanes.com

An alternate configuration is also possible here, where the laneway house is sunk into the grade approximately 6.56 feet, where it attains a total square footage of approximately 1,338 square feet. In this configuration a level entry is not possible, nor is *interior* car parking (the interior would be all living space).